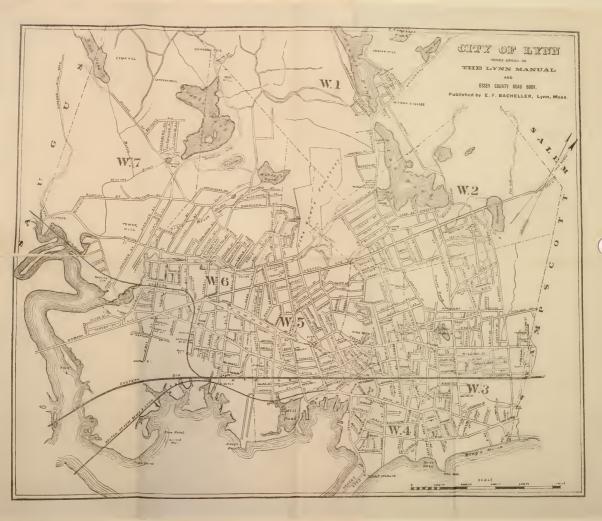

# Essex County Road Book

- CONTAINING - CONTAINING - CONTAINING

Map of the City of Lynn, + Complete Street Directory of Lynn, Lynn Fire Alarm Telegraph, + Plan of Seats in Music Hall, Lynn, + Principal Hotels in Essex County, + Map of Essex County with the Names and Location of the Principal Roads.